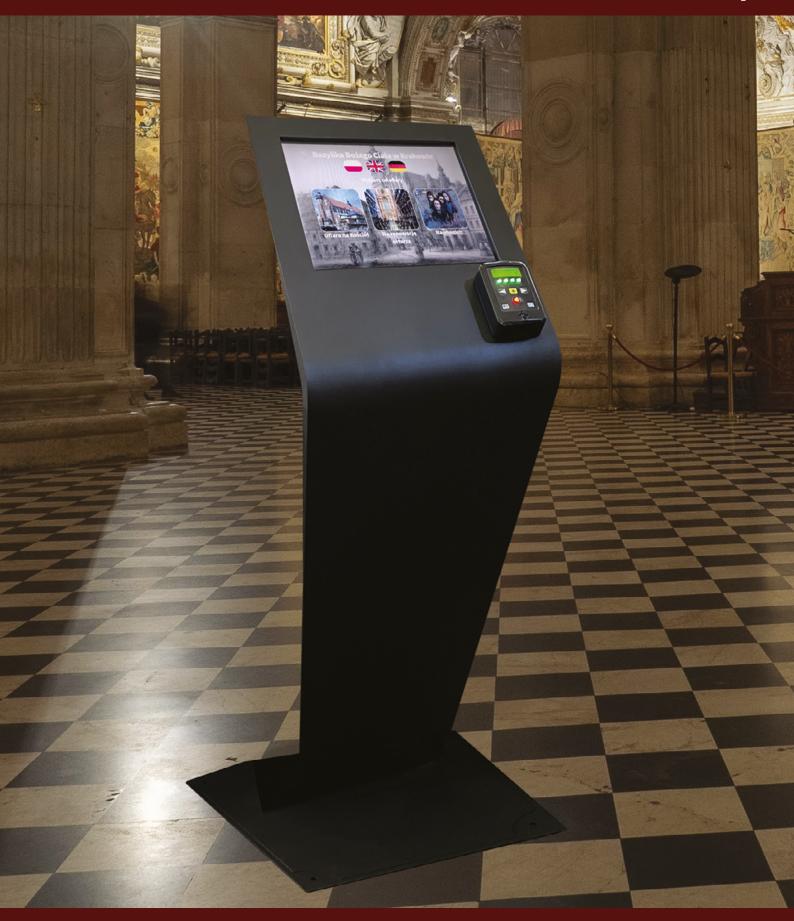

## Z MYŚLĄ O DARCZYŃCACH

Ofiaromat zaprojektowaliśmy z myślą o wiernych, którzy coraz częściej stosują transakcje bezgotówkowe. Urządzenie to umożliwia składanie ofiar w sposób zbliżeniowy poprzez karty płatnicze, smartfony, smartwatche oraz BLIK zbliżeniowy. Jest łatwe i intuicyjne w użyciu, zapewnia bezpieczeństwo transakcji i dyskrecję dla ofiarodawcy. Dwa rodzaje montowanych terminali płatniczych umożliwiają realizację transakcji bez użycia PIN-u w kwotach do 100 zł włącznie lub dowolnych kwot z użyciem PIN-u.

## Z MYŚLĄ O UŻYTKOWNIKACH

Stworzyliśmy produkt, który ma nowoczesny, a zarazem subtelny kształt. Doskonale wpasuje się on w architekturę obiektów sakralnych zarówno zabytkowych jak i nowoczesnych. Jego niewątpliwie niespotykaną funkcjonalnością jest możliwość samodzielnej i szybkiej personalizacji wyglądu ekranu LCD oraz celów wpłaty i kwot przez użytkownika. Służy do tego specjalnie przygotowana przez naszą firmę bezpłatna aplikacja działająca w środowisku Windows dostępna dla każdego właściciela urządzenia.

## FUNKCJONALNOŚĆ

- Bezpieczne transakcje bezgotówkowe, zbliżeniowe
- Możliwość wyboru zdefiniowanych kwot lub wpisania dowolnej kwoty ofiary
- Szybki proces składania ofiar
- Bezpośrednia wpłata ofiary na konto Kościoła
- Obsługa wszystkich kart płatniczych oraz Google Pay i Android Pay