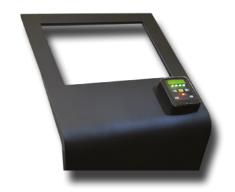

# OFIAROMAT MULTIMEDIALNY

URZĄDZENIE DO ELEKTRONICZNEGO SKŁADANIA OFIAR

Zastąpienie transakcji gotówkowych jest powszechne we współczesnym świecie. Odpowiedzią na te wymagania są ofiaromaty, które funkcjonują od kilku lat w wielu kościołach Europy, w tym dzięki naszej firmie także w Polsce. Stanowią one uzupełnienie ofiar przekazywanych przez wiernych w tradycyjny sposób. Nasza firma ma ponad 10 letnie doświadczenie w produkcji urządzeń, w tym takich jakie są montowane w obiektach sakralnych.

## Z MYŚLĄ O UŻYTKOWNIKACH

Stworzyliśmy produkt, który ma nowoczesny, a zarazem subtelny kształt. Doskonale wpasuje się on w architekturę obiektów sakralnych zarówno zabytkowych jak i nowoczesnych. Jego niewątpliwie niespotykaną funkcjonalnością jest możliwość samodzielnej i szybkiej personalizacji wyglądu ekranu LCD oraz celów wpłaty i kwot przez użytkownika. Służy do tego specjalnie przygotowana przez naszą firmę bezpłatna aplikacja działająca w środowisku Windows dostępna dla każdego właściciela urządzenia.