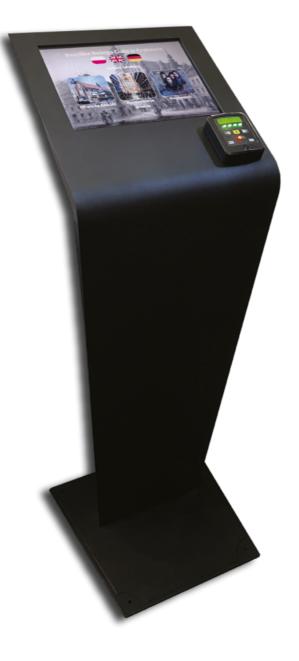

## Z MYŚLĄ O DARCZYŃCACH

Ofiaromat zaprojektowaliśmy z myślą o wiernych, którzy coraz częściej stosują transakcje bezgotówkowe. Urządzenie to umożliwia składanie ofiar w sposób zbliżeniowy poprzez karty płatnicze, smartfony, smartwatche oraz BLIK zbliżeniowy. Jest łatwe i intuicyjne w użyciu, zapewnia bezpieczeństwo transakcji i dyskrecję dla ofiarodawcy. Dwa rodzaje montowanych terminali płatniczych umożliwiają realizację transakcji bez użycia PIN-u w kwotach do 100 zł włącznie lub dowolnych kwot z użyciem PIN-u.

## Z MYŚLĄ O UŻYTKOWNIKACH

Stworzyliśmy produkt, który ma nowoczesny, a zarazem subtelny kształt. Doskonale wpasuje się on w architekturę obiektów sakralnych zarówno zabytkowych jak i nowoczesnych. Jego niewątpliwie niespotykaną funkcjonalnością jest możliwość samodzielnej i szybkiej personalizacji wyglądu ekranu LCD oraz celów wpłaty i kwot przez użytkownika. Służy do tego specjalnie przygotowana przez naszą firmę bezpłatna aplikacja działająca w środowisku Windows dostępna dla każdego właściciela urządzenia.

## FUNKCJONALNOŚĆ

- Bezpieczne transakcje bezgotówkowe, zbliżeniowe
- Możliwość wyboru zdefiniowanych kwot lub wpisania dowolnej kwoty ofiary
- Szybki proces składania ofiar
- Bezpośrednia wpłata ofiary na konto Kościoła
- Obsługa wszystkich kart płatniczych oraz Google Pay i Android Pay