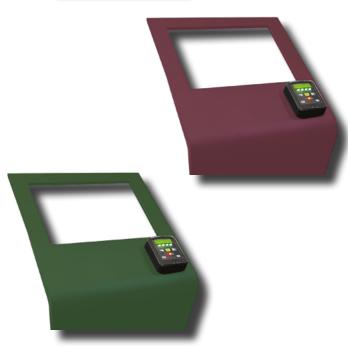

## PRZYKŁADOWE WERSJE KOLORYSTYCZNE

 Możliwość wyboru wyboru dowolnej wersji kolorystycznej z ogólnie dostępnej palety RAL