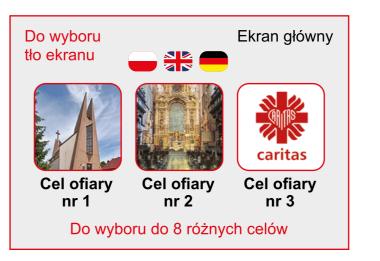

## Z MYŚLĄ O UŻYTKOWNIKACH

Stworzyliśmy produkt, który ma nowoczesny, a zarazem subtelny kształt. Doskonale wpasuje się on w architekturę obiektów sakralnych zarówno zabytkowych jak i nowoczesnych. Jego niewątpliwie niespotykaną funkcjonalnością jest możliwość samodzielnej i szybkiej personalizacji wyglądu ekranu LCD oraz celów wpłaty i kwot przez użytkownika. Służy do tego specjalnie przygotowana przez naszą firmę bezpłatna aplikacja działająca w środowisku Windows dostępna dla każdego właściciela urządzenia.

- Najniższa prowizja i opłata miesięczna na rynku pobierana tylko przez operatora
- Bezpośrednia umowa z operatorem transakcji bezgotówkowych
- Dowolnie spersonalizowany ekran LCD oraz cele ofiary w intuicyjnym programie pod Windowsem
- Nowoczesny, ergonomiczny i prosty w użyciu
- Kilka wersji językowych menu