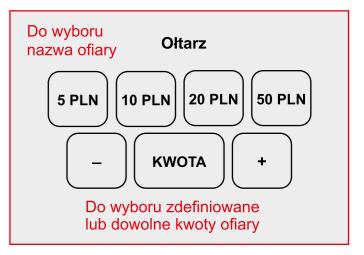

## FUNKCJONALNOŚĆ

- Bezpieczne transakcje bezgotówkowe, zbliżeniowe
- Możliwość wyboru zdefiniowanych kwot lub wpisania dowolnej kwoty ofiary
- Szybki proces składania ofiar
- Bezpośrednia wpłata ofiary na konto Kościoła
- Obsługa wszystkich kart płatniczych oraz Google Pay i Android Pay