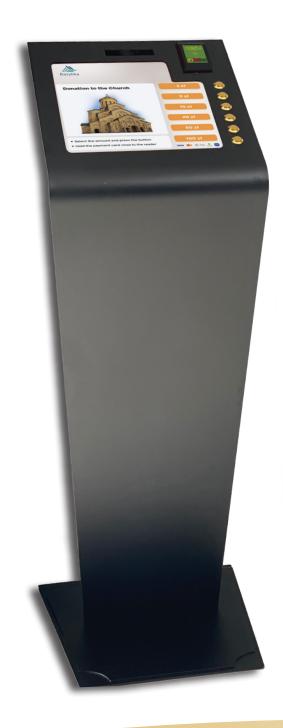

## DONATION TERMINAL

for making donations electronically

The waning use of cash transactions in today's world is commonplace. The answer to this trend are the donation terminals that have been operating in many churches throughout Europe for several years. These terminals complement the donations that have been made by the faithful using the traditional manner. Our company has over 10 years of experience in producing terminals such as those installed in religious buildings. Using our knowledge we have created a product that meets the expectations of both the donors and the users of these machines

#### FOR DONORS

Our donation terminal has been designed for the faithful who are increasingly using cashless transactions. This device allows making donations personally, it is easy to use, guarantees security, ensures discretion, and accepts payment cards and mobile phones.

#### FOR USERS

Our product comes in a state-of-the-art yet simple and subtle design. It perfectly fits into the architecture of both traditional and modern religious buildings. This maintenance free system enables independent and quick changes of selection by the user.

## Functionality

- Secure non-cash transactions
- Option to select six donation amounts up to EUR 50 and GBP 100 in UK
- Fast donation process
- Maintenance free system
- All donations go directly into an account
- Accepts Visa, Mastercard, Google Pay, Android Pay and Apple Pay
- Low commission
- Custom donation
- Easy to use
- Ergonomic shape
- Bilingual