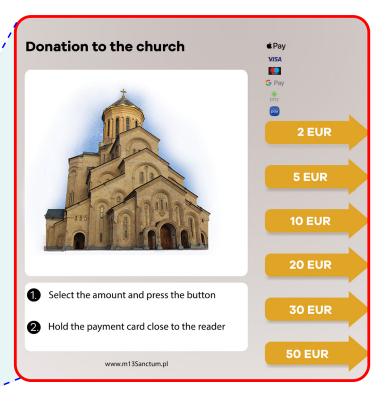

## Functionality

- Secure non-cash transactions
- Option to select six donation amounts up to EUR 50 and GBP 100 in UK
- Fast donation process
- Maintenance free system
- All donations go directly into an account
- Accepts Visa, Mastercard, Google Pay, Android Pay and Apple Pay
- Low commission
- Custom donation
- Easy to use
- Ergonomic shape
- Bilingual