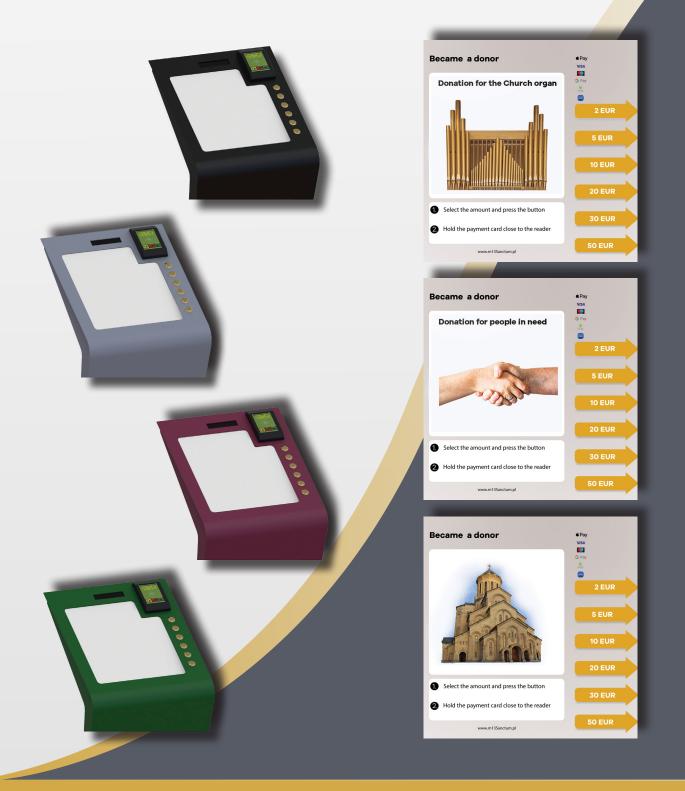

#### FOR DONORS

Our donation terminal has been designed for the faithful who are increasingly using cashless transactions. This device allows making donations personally, it is easy to use, guarantees security, ensures discretion, and accepts payment cards and mobile phones.

#### FOR USERS

Our product comes in a state-of-the-art yet simple and subtle design. It perfectly fits into the architecture of both traditional and modern religious buildings. This maintenance free system enables independent and quick changes of selection by the user.

## Functionality

- Secure non-cash transactions
- Option to select six donation amounts up to EUR 50 and GBP 100 in UK
- Fast donation process
- Maintenance free system
- All donations go directly into an account
- Accepts Visa, Mastercard, Google Pay, Android Pay and Apple Pay
- Low commission
- Custom donation
- Easy to use
- Ergonomic shape
- Bilingual

# Panel options

M13Group

ᅌ mateusz@m13group.pl

www.m13sanctum.pl