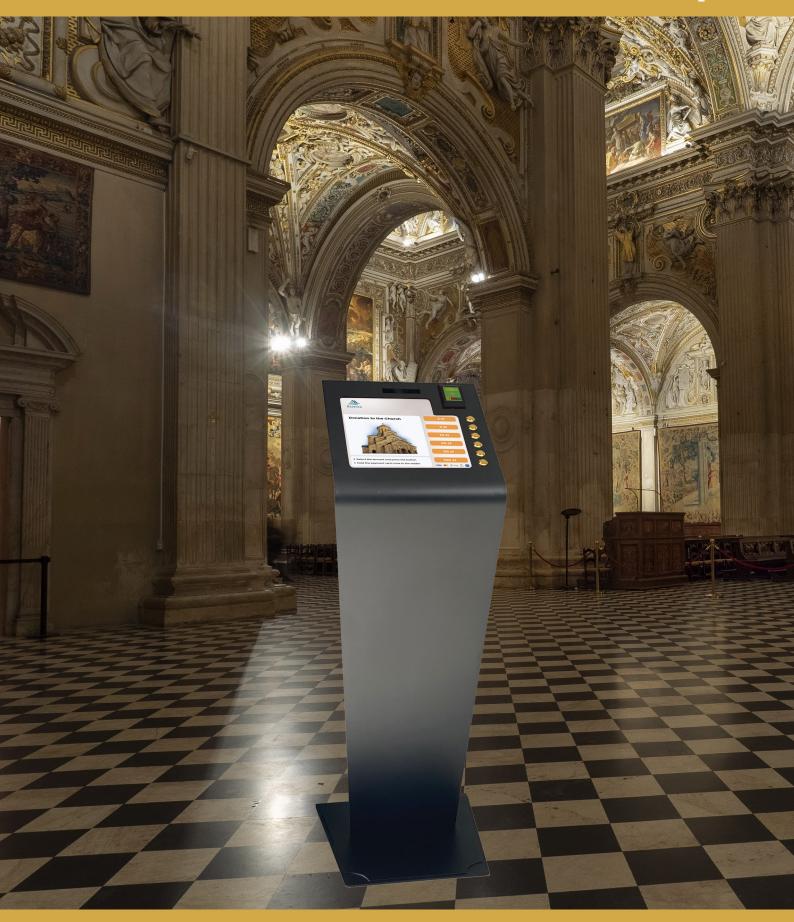

## DONATION TERMINAL

for making donations electronically

The waning use of cash transactions in today's world is commonplace. The answer to this trend are the donation terminals that have been operating in many churches throughout Europe for several years. These terminals complement the donations that have been made by the faithful using the traditional manner. Our company has over 10 years of experience in producing terminals such as those installed in religious buildings. Using our knowledge we have created a product that meets the expectations of both the donors and the users of these machines

#### FOR DONORS

Our donation terminal has been designed for the faithful who are increasingly using cashless transactions. This device allows making donations personally, it is easy to use, guarantees security, ensures discretion, and accepts payment cards and mobile phones.

#### FOR USERS

Our product comes in a state-of-the-art yet simple and subtle design. It perfectly fits into the architecture of both traditional and modern religious buildings. This maintenance free system enables independent and quick changes of selection by the user.

## Functionality

- Secure non-cash transactions
- Option to select six donation amounts up to EUR 50 and GBP 100 in UK
- Fast donation process
- Maintenance free system
- All donations go directly into an account
- Accepts Visa, Mastercard, Google Pay, Android Pay and Apple Pay
- Low commission
- Custom donation
- Easy to use
- Ergonomic shape
- Bilingual